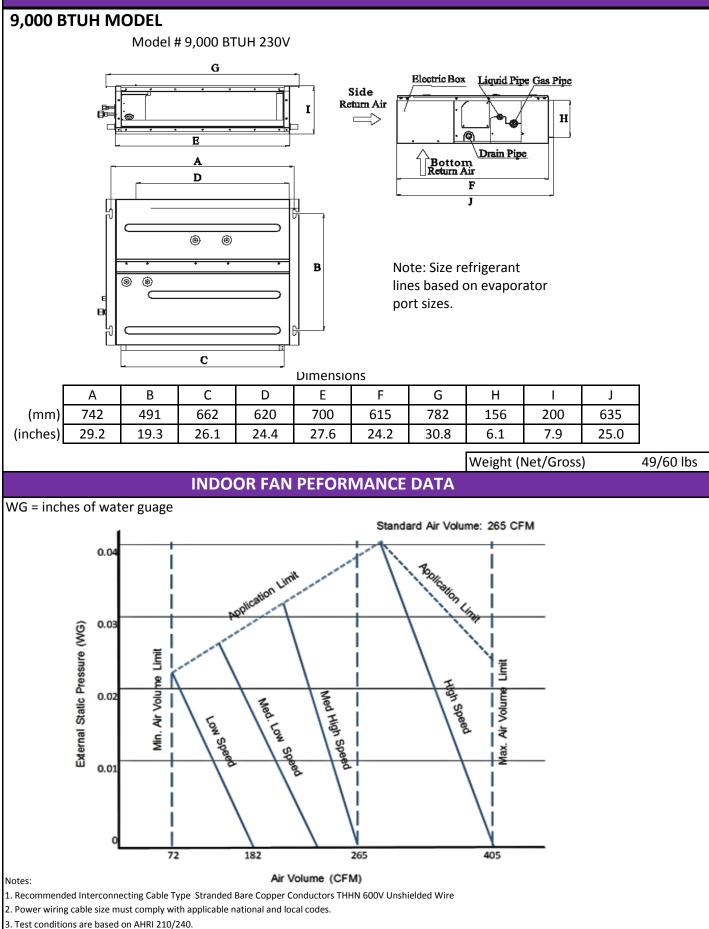

## TOSOT

| Submittal Data: TM09H                       | FDI                                      | 9,000 BTU             |                    |                       |
|---------------------------------------------|------------------------------------------|-----------------------|--------------------|-----------------------|
| Job Name                                    |                                          | Location              | Date               |                       |
| Purchaser                                   |                                          | Engineer              | Dute               |                       |
| Submitted To                                |                                          | -                     | Reference          | Approval Construction |
| Unit Designation                            |                                          | Schedule No.          |                    |                       |
| GENERAL FEATURES                            |                                          |                       |                    |                       |
| -Quiet Operation -Multi-Speed Fan           |                                          |                       |                    |                       |
| -Medium Static Pressure Capability          |                                          | 10 million            |                    |                       |
| -Slim Line Construction 8" high             |                                          |                       | : : :              |                       |
| -Internal Condensate Drain Pump             |                                          |                       |                    |                       |
| -Flexible Return Air From Bottom Or Rear    |                                          |                       |                    |                       |
| -XK-19 Wired Controllers                    |                                          |                       |                    |                       |
| -Wireless Remote Controllers                |                                          |                       |                    |                       |
| -Sentry Condensate Overflow Protection      |                                          |                       |                    |                       |
| -Limited 5 yr. Parts Warranty               |                                          |                       |                    |                       |
| System Ratir                                |                                          | Units Specifica       | tion & Data        |                       |
| Cooling*                                    |                                          |                       |                    |                       |
| Rated Capacity                              | 8,500 BTU/H                              |                       |                    |                       |
|                                             |                                          | Wired Controller      |                    | XK-19                 |
| Heating*                                    |                                          |                       |                    |                       |
| Rated Capacity                              | 9,500 BTU/H                              |                       |                    |                       |
| Sound Pressure (Hi/Lo)**                    |                                          | Condensate Drain I    | lift (Height)      | 18-in                 |
| Cooling                                     | 37/31 dbA                                |                       |                    | 457-mm                |
| Heating                                     | 37/31 dbA                                |                       |                    | 107 1111              |
|                                             |                                          | Drain Size (OD)       |                    | 1.0-in                |
| Air Flow (min/max)                          |                                          |                       |                    | 26-mm                 |
| Indoor Fan                                  | 147/265 CFM                              |                       |                    |                       |
|                                             |                                          |                       |                    |                       |
| Ext Static Pressure (max/min)               | 0.040/0.025 inch wg                      |                       |                    |                       |
| Electrical Rati                             |                                          | Refrigerant P         | ining Data         |                       |
|                                             |                                          |                       | Reingerunt i       |                       |
| Fan Motor                                   |                                          | Refrigerant Type      |                    | R410A                 |
| Output Power                                | 80 W                                     |                       |                    |                       |
| FLA                                         | 0.35 A                                   | Gas Pipe Size (O      | D)                 | 3/8-in                |
| Dawar Sumalu                                |                                          |                       |                    |                       |
| Power Supply                                | 200/220 V 1 Dhara (0 11-                 | Liquid Pipe Size (    | (UD)               | 1/4-in                |
| Normal Operational Voltage<br>Voltage Range | 208/230 V, 1 Phase, 60 Hz<br>187 - 253 V | Connection Metho      | od                 | Flared                |
| MCA                                         | 107 - 253 V<br>1.0 A                     |                       | u                  | ridieu                |
| Interconnecting Cable Wire Size             | 14-4 AWG                                 |                       |                    |                       |
|                                             |                                          | * Test conditions are | based on AHRI 210/ | /240.                 |
|                                             |                                          | **Sound Power rating  |                    |                       |
| PATION.                                     | AUDI                                     |                       |                    |                       |
|                                             |                                          | ww.abridirectory.org  |                    | <b>KING</b>           |

## **DIMENSIONAL SPECIFICATIONS**

TM09HFDI

Specifications are subject to change without notice. Manufacturer reserves the right to discontinue or modify specifications or designs without notice or without incurring obligations. All rights reserved.