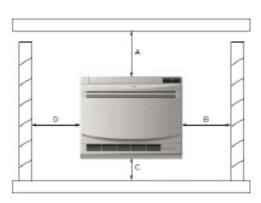

## **MINIMUM CLEARANCES**

#### MINIMUM INDOOR CLEARANCE Inches (mm)

| Α         | В        | c      | D        |
|-----------|----------|--------|----------|
| 60 (1524) | 24 (610) | 6(152) | 24 (610) |