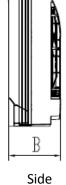

# 12,000 BTUH MODEL

Model # 12,000 BTUH 230V

Front

(mm) (inches) 
 Dimensions

 A
 B
 C
 H

 700
 215
 200
 600

 27.6
 8.5
 7.875
 23.6

Back