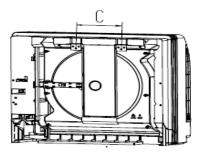

# 12,000 BTUH MODEL

Model # 12,000 BTUH 230V

Front

(mm) (inches) 
 Dimensions

 A
 B
 C
 H

 700
 215
 200
 600

 27.6
 8.5
 7.875
 23.6

Back