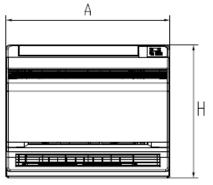

## **DIMENSIONAL SPECIFICATIONS**

#### TM12HEDI

# 12,000 BTUH MODEL

Model # 12,000 BTUH 230V

Front

(mm) (inches) 
 Dimensions

 A
 B
 C
 H

 700
 215
 200
 600

 27.6
 8.5
 7.875
 23.6

Back