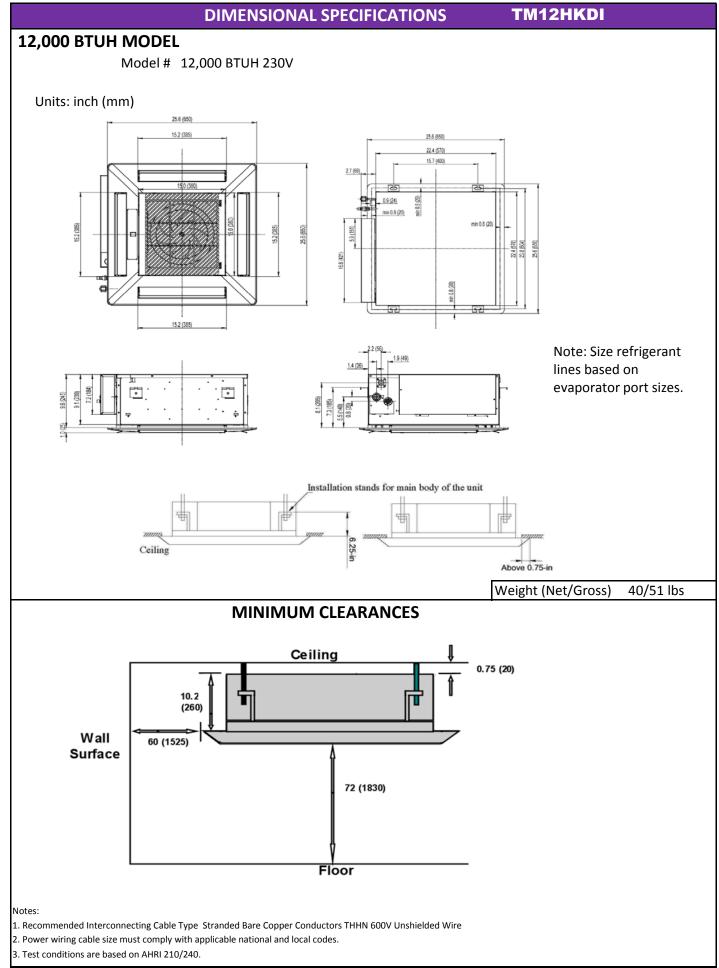

| Submittal Data: TM12H                    | KDI                       | 12,000 BTU                          | J                   |            |                      |
|------------------------------------------|---------------------------|-------------------------------------|---------------------|------------|----------------------|
| Job Name                                 |                           | Location Date                       |                     |            |                      |
| Purchaser                                |                           | Engineer                            |                     |            |                      |
| Submitted To                             |                           | For                                 | Reference           | Approval   | Construction         |
| Unit Designation                         |                           | Schedule I                          | No.                 |            |                      |
| GENERAL FEATURES                         |                           |                                     | -                   |            |                      |
| -Quiet Operation -Multi-Speed Fan        |                           |                                     |                     |            |                      |
| -4-way Discharge Air                     |                           |                                     |                     |            |                      |
| -Internal Condensate Drain Pump          |                           |                                     |                     | /          |                      |
| -Swing Louver                            |                           |                                     |                     | - ×        |                      |
| -Both Wireless & Wired Remote Controller | s                         |                                     | 14.                 | _          |                      |
| -Power Failure Recovery                  |                           |                                     |                     |            |                      |
| -Sentry Condensate Overflow Protection   |                           |                                     |                     |            |                      |
| -Decorative Grille (Sold Separately)     |                           |                                     |                     |            |                      |
| -Limited 5 yr. Parts Warranty            |                           |                                     |                     |            |                      |
|                                          |                           |                                     |                     |            |                      |
| System Ratir                             |                           | Units Spe                           | cification & Da     | ata        |                      |
| Cooling*                                 |                           |                                     |                     |            |                      |
| Rated Capacity                           | 12,000 BTU/H              |                                     |                     |            |                      |
|                                          |                           | Wired Control                       | ler                 |            | XK-19                |
| Heating*                                 |                           |                                     |                     |            |                      |
| Rated Capacity                           | 13,000 BTU/H              | Air Filter                          |                     |            | Netted polypropylene |
|                                          |                           |                                     |                     |            |                      |
| Sound Pressure (Hi/Lo)**                 |                           | Condensate D                        | Drain Lift (Height) | 1          | 12-in                |
| Cooling                                  | 46/32 dbA                 |                                     |                     |            | 305-mm               |
| Heating                                  | 46/32 dbA                 | Drain Size (O                       | D)                  |            | 1.2-in               |
|                                          |                           |                                     |                     |            | 31-mm                |
| Air Flow (min/max)                       |                           |                                     |                     |            |                      |
| Indoor Fan                               | 265/353 CFM               |                                     |                     |            |                      |
|                                          |                           |                                     |                     |            |                      |
|                                          |                           |                                     |                     |            |                      |
|                                          |                           |                                     |                     |            |                      |
| Electrical Rat                           |                           | Refriger                            | ant Piping Dat      | a          |                      |
| Fan Motor                                |                           | Refrigerant                         | Type                |            | R410A                |
| Output Power                             | 11 W                      | ingorant                            | . 76 .              |            | 1110/1               |
| FLA                                      | 0.2 A                     | Gas Pipe Si                         | ze (OD)             |            | 3/8-in               |
|                                          | 0.2 M                     |                                     | 20 (00)             |            | 5,0-11               |
| Power Supply                             |                           | Liquid Pipe                         | Size (OD)           |            | 1/4-in               |
| Normal Operational Voltage               | 208/230 V, 1 Phase, 60 Hz |                                     | 0.20 (0.2)          |            | 17 - 11              |
| Voltage Range                            | 187 - 253 V               | Connection                          | Method              |            | Flared               |
| MCA                                      | 1.0 A                     | Connoction                          |                     |            | , larea              |
| Interconnecting Cable Wire Size          | 14-4 AWG                  |                                     |                     |            |                      |
|                                          |                           | * Test condition                    | is are based on AH  | RI 210/240 |                      |
|                                          |                           |                                     | ratings are per AH  |            | 50                   |
|                                          |                           | .aango aro por Arr                  |                     |            |                      |
| RATION                                   | AHRI                      | CERTIFIED THE WWW.ahridirectory.org |                     |            | ED                   |
| non azone-depleting refrigerant          | 200                       |                                     |                     |            | LISTED               |