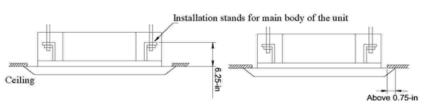

|
| Interconnecting Cable Wire Size               | 14-4 AWG                  |                |                       |                    |                      |
|                                               |                           |                | ons are based on AF   |                    | -0                   |
|                                               |                           | ^^Sound Pow    | er ratings are per AH | IKI 270 and AHRI 3 | DU .                 |
|                                               | AHRIO                     |                |                       |                    |                      |

## 18,000 BTUH MODEL

Model # 18,000 BTUH 230V

## Units: inch (mm)









Note: Size refrigerant lines based on evaporator port sizes.



Weight (Net/Gross)

40/51 lbs

## **MINIMUM CLEARANCES**



## Notes

- 1. Recommended Interconnecting Cable Type Stranded Bare Copper Conductors THHN 600V Unshielded Wire
- 2. Power wiring cable size must comply with applicable national and local codes.
- 3. Test conditions are based on AHRI 210/240.