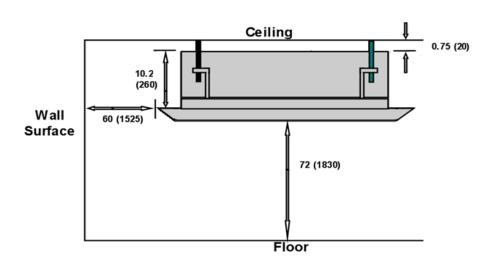

## Units: inch (mm)

Note: Size refrigerant lines based on evaporator port sizes.

Weight (Net/Gross)

40/51 lbs

## **MINIMUM CLEARANCES**