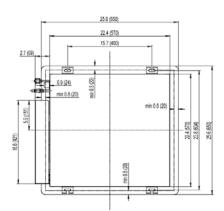

|                       |                    |                      |
| Interconnecting Cable Wire Size               | 14-4 AWG                  |                |                       |                    |                      |
|                                               |                           |                | ons are based on AF   |                    | -0                   |
|                                               |                           | ^^Sound Pow    | er ratings are per AH | IKI 270 and AHRI 3 | DU .                 |
|                                               | AHRIO                     |                |                       |                    |                      |

## 18,000 BTUH MODEL

Model # 18,000 BTUH 230V

## Units: inch (mm)









Note: Size refrigerant lines based on evaporator port sizes.



Weight (Net/Gross)

40/51 lbs

## **MINIMUM CLEARANCES**



## Notes

- 1. Recommended Interconnecting Cable Type Stranded Bare Copper Conductors THHN 600V Unshielded Wire
- 2. Power wiring cable size must comply with applicable national and local codes.
- 3. Test conditions are based on AHRI 210/240.