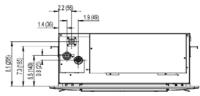

## Units: inch (mm)

Note: Size refrigerant lines based on evaporator port sizes.

Weight (Net/Gross)

40/51 lbs