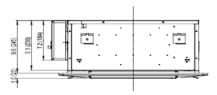

## Units: inch (mm)

Note: Size refrigerant lines based on evaporator port sizes.

Weight (Net/Gross)

40/51 lbs