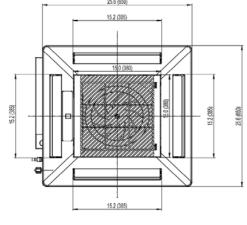

## 18,000 BTUH MODEL

Model # 18,000 BTUH 230V

## Units: inch (mm)

Note: Size refrigerant lines based on evaporator port sizes.

Weight (Net/Gross)

40/51 lbs