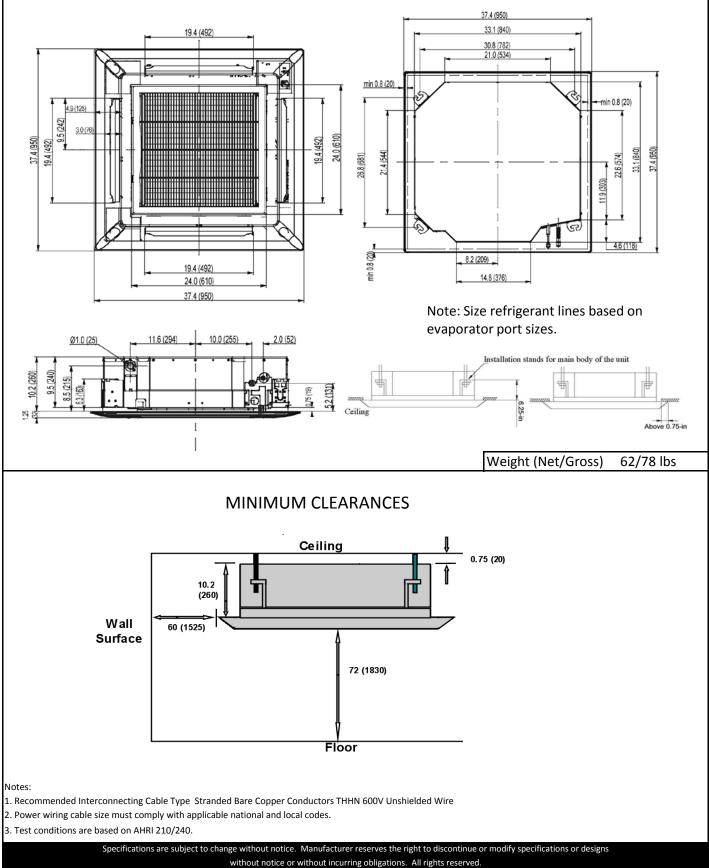

|                     |                       |              |                      |
|                                           |                           | * Test conditio     | ns are based on AF    | IRI 210/240. |                      |
|                                           |                           |                     | er ratings are per AH |              | 350                  |
| PATION                                    |                           |                     |                       |              |                      |
|                                           | AHRI <u>o</u>             | w.ahridirectory.org |                       |              | <b>KIN</b>           |

## 24,000 BTUH MODEL

Model # C 24,000 BTUH 230V

Units: inch (mm)