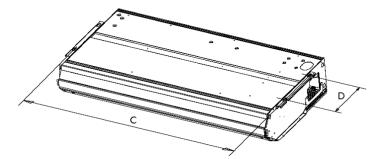

### **DIMENSIONAL SPECIFICATIONS**

#### TM24HTDI

## 24,000 BTUH MODEL

Model # FLR24HP230V1AF 24,000 BTUH 230V

|          | Dimensions |     |      |      |      |      |  |  |  |  |  |
|----------|------------|-----|------|------|------|------|--|--|--|--|--|
|          | А          | В   | С    | D    | Н    | Н    |  |  |  |  |  |
| (mm)     | 1220       | 225 | 1158 | 280  | 700  | 700  |  |  |  |  |  |
| (inches) | 48.0       | 8.9 | 45.6 | 11.0 | 27.6 | 27.6 |  |  |  |  |  |