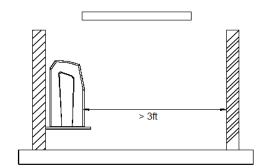

# **MINIMUM CLEARANCE**

Notes:

1. Recommended Interconnecting Cable Type Stranded Bare Copper Conductors THHN 600V Unshielded Wire

2. Power wiring cable size must comply with applicable national and local codes.