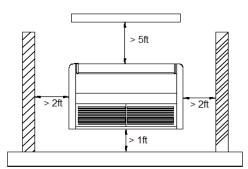

# **MINIMUM CLEARANCE**

Notes:

1. Recommended Interconnecting Cable Type Stranded Bare Copper Conductors THHN 600V Unshielded Wire

2. Power wiring cable size must comply with applicable national and local codes.