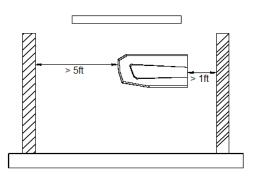

# **MINIMUM CLEARANCE**

Notes:

1. Recommended Interconnecting Cable Type Stranded Bare Copper Conductors THHN 600V Unshielded Wire

2. Power wiring cable size must comply with applicable national and local codes.