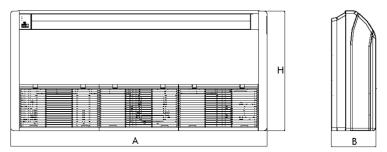

### **DIMENSIONAL SPECIFICATIONS**

#### TM24HTDI

## 24,000 BTUH MODEL

Model # FLR24HP230V1AF 24,000 BTUH 230V

|          | Dimensions |     |      |      |      |      |  |  |  |  |  |
|----------|------------|-----|------|------|------|------|--|--|--|--|--|
|          | А          | В   | С    | D    | Н    | Н    |  |  |  |  |  |
| (mm)     | 1220       | 225 | 1158 | 280  | 700  | 700  |  |  |  |  |  |
| (inches) | 48.0       | 8.9 | 45.6 | 11.0 | 27.6 | 27.6 |  |  |  |  |  |