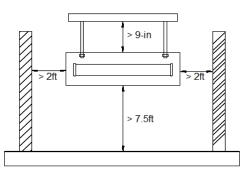

# **MINIMUM CLEARANCE**

Notes:

1. Recommended Interconnecting Cable Type Stranded Bare Copper Conductors THHN 600V Unshielded Wire

2. Power wiring cable size must comply with applicable national and local codes.